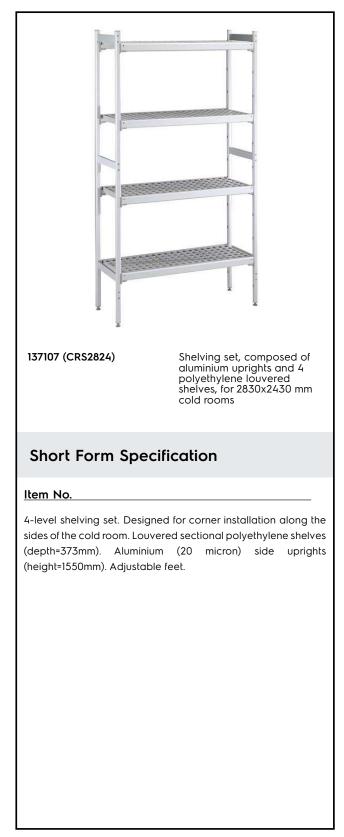

# Electrolux PROFESSIONAL

Stainless Steel Preparation Shelving set for 2830x2430 mm cold room

| ITEM #       |
|--------------|
| MODEL #      |
| NAME #       |
| <u>SIS #</u> |
| AIA #        |
|              |

### Construction

- Uprights and shelf frames constructed entirely in anodized aluminium (20 micron).
- 4 tiers.
- Shelves made by section of polyethylene tablets.
- Sectional polyethylene shelves are dishwasher safe.

### Key Information:

External dimensions, length 137107 (CRS2824) External dimensions, Depth: External dimensions, Height: Max loading weight: Net weight:

1117-2314-2738-2314 mm 373 mm 1550 mm 3600 kg 119 kg