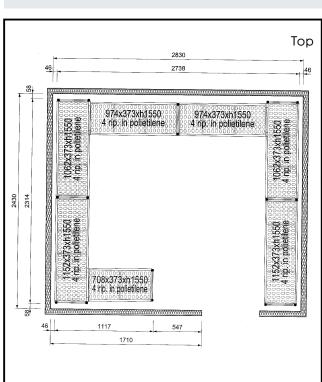

### Key Information:

External dimensions, length 137107 (CRS2824) External dimensions, Depth: External dimensions, Height: Max loading weight: Net weight:

1117-2314-2738-2314 mm 373 mm 1550 mm 3600 kg 119 kg